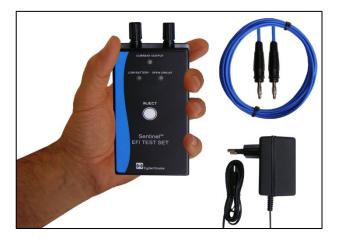

## Sentinel<sup>™</sup> TS-EFI-10 EFI Test Set

## **KEY FUNCTIONS**

- Battery Powered
- 10A Injection Current
- 200ms Injection Timer

## FEATURES

- 10A Nominal Injection Current
- 200ms Injection Timer
- Higher Currents Created Using Multiple Turns
- Inherently Overload Proof
- Safe Output Voltage (<1V) Under All Conditions
- Battery Powered Using Internal Rechargeable SLA Battery
- Extremely Lightweight (<1kg)
- Extremely Compact (Single Hand Operation)
- Current Output LED Indication And Current Healthy Buzzer
- Open-Circuit LED Indication
- Low Battery LED Indication
- External Battery Charger Included
- Convenient Carry Bag Included
- Rugged And Reliable Solid State Electronics
- ISO9001 Based Quality Assurance
- Electromagnetic Compatibility