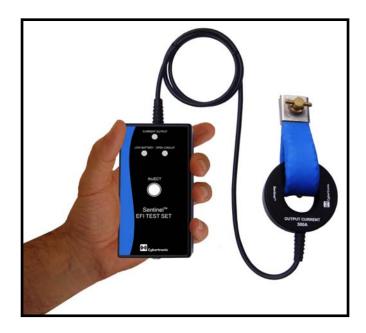

## Sentinel™ TS-EFI-300 EFI Test Set

## **KEY FEATURES**

- 300A Injection Current
- 200ms Injection Timer
- Battery Powered

## **FEATURES**

- 300A Nominal Injection Current Using Single Turn
- 200ms Injection Timer
- Capable of Trip Testing All Known EFI Makes Worldwide
- Highly Cost Effective (Typically 70% Less Than Competitors)
- Current Output LED Indication And Current Healthy Buzzer
- Open-Circuit LED Indication
- Low Battery LED Indication
- Battery Powered Using Internal Rechargeable SLA Battery
- Wall Charger And Car Charger Included
- Inherently Overload Proof
- Safe Output Voltage (<1V) Under All Conditions
- Extremely Lightweight (~1kg)
- Extremely Compact (Single Handed Operation)
- Convenient Carry Bag Included
- Rugged And Reliable Solid State Electronics
- ISO9001 Based Quality Assurance
- Electromagnetic Compatibility