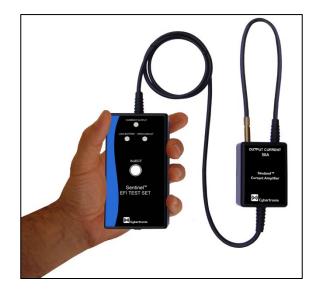

## **SentineI™ TS-EFI-50**

### **EFI Test Set**

### **FEATURES**

- 50A Nominal Injection Current Using Single Turn
- 50ms Injection Timer
- Highly Cost Effective (Typically 70% Less Than Competitors)
- Current Output LED Indication And Current Healthy Buzzer
- Open-Circuit LED Indication
- Low Battery LED Indication
- Battery Powered Using Internal Rechargeable SLA Battery
- Wall Charger And Car Charger Included
- Inherently Overload Proof
- Safe Output Voltage (<1V) Under All Conditions</li>
- Extremely Lightweight (~1kg)
- Extremely Compact (Single Handed Operation)
- Convenient Carry Bag Included
- Rugged And Reliable Solid State Electronics
- ISO9001 Based Quality Assurance
- Electromagnetic Compatibility